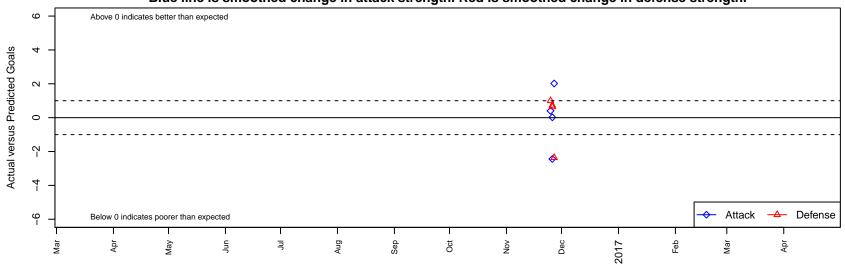

## **Players SC Elite G01**

, NV G01 total strength=2005 attack=132.6 defense=31.94 alt names used:

Venues played: 2016 LV Mayors Fall Classic U-15/16 U16

Players SC Elite G01

Dots are actual minus expected GF (blue circles) and GA (red triangles).

Blue line is smoothed change in attack strength. Red is smoothed change in defense strength.

| date       | home                             |   | away                 |   | venue                                   | pred.home | pred.away |
|------------|----------------------------------|---|----------------------|---|-----------------------------------------|-----------|-----------|
| 2016-11-27 | Heat FC MB G02                   | 5 | Players SC Elite G01 | 4 | 2016 LV Mayors Fall Classic U-15/16 U16 | 2.64      | 1.98      |
| 2016-11-26 | Players SC Elite G01             | 2 | Heat FC MB G02       | 2 | 2016 LV Mayors Fall Classic U-15/16 U16 | 1.98      | 2.64      |
| 2016-11-26 | Arizona Thunder Bayern Elite G01 | 0 | Players SC Elite G01 | 5 | 2016 LV Mayors Fall Classic U-15/16 U16 | 0.73      | 7.44      |
| 2016-11-25 | Players SC Elite G01             | 3 | Heat FC PM G01       | 1 | 2016 LV Mayors Fall Classic U-15/16 U16 | 2.60      | 2.00      |